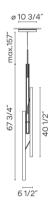

# Spec sheet

Optional: Extra cable length Min. Quantity, upcharge and extra lead time apply

11 Black NCS S 8500-N

LED color temperature 3000 K

Dimmina

0-10V / DALI / LUTRON

Installation type

Surface

Materials

Diffuser: Acrylic LED support: Aluminum Pendant structure: Steel Canopy: Steel

Light source

3 x LED STRIP 24V 15,3W

LED

CRI>80 4584.12 lm 99.87

Driver

Remarks

Constant Voltage 120~277 V V 50~60 Hz HZ

Surface Mounted

Pendants

Packaging

1 Box 78.74 m x 12.99 m x 12.2 m Gross weight 16.3

Net weight 13.35 Vol. 7.2254