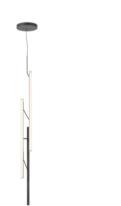

# 2356

Design By Martín Azúa

Pendant light, providing an ambient or indirect light through its vertical methacrylate diffuser. The diffuser is supported by a fine-grade steel structure. The back part of the diffuser in steel is finished in either a gold or black color, lending it a clean decorative aesthetic.