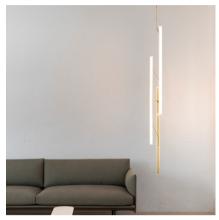

# 2356

Design By Martín Azúa

Pendant light, providing an ambient or indirect light through its vertical methacrylate diffuser. The diffuser is supported by a fine-grade steel structure. The back part of the diffuser in steel is finished in either a gold or black color, lending it a clean decorative aesthetic.